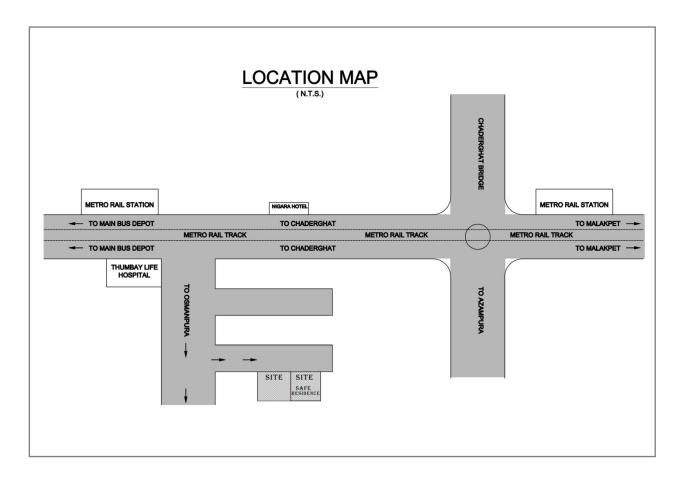

## Safe Residence - Location Plan

"Safe Residence" situated at a very attractive location of Hyderabad, Opposite Niagara Hotel, adjacent to Life Thumbay Hospital Chadarghat a complete residential building consist of 10 flats (1193.00 Sq.Feet each) two flats on each floor with beautiful extensive penthouse. "Safe Residence" is a well-planned residential building special is it remarkable quality work with immense appreciating value as it is located at the precious business hub at Chadarghat area, with all kinds of facilities available at door step.