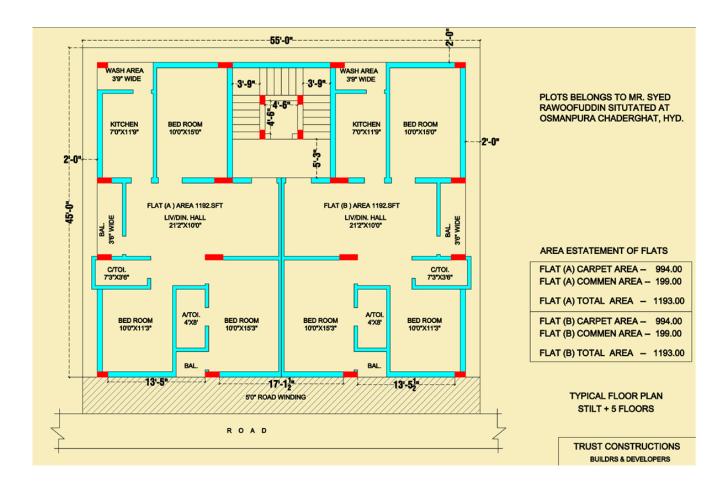

laced in watchman room for monitoring. (Expneses shall be borne by both Land Owner & Developer 50%-50% each.).

## Material Availability

• All the material is subject to the availability in the market.

## Safe Residence - Location Plan

"Safe Residence" situated at a very attractive location of Hyderabad, Opposite Niagara Hotel, adjacent to Life Thumbay Hospital Chadarghat a complete residential building consist of 10 flats (1193.00 Sq.Feet each) two flats on each floor with beautiful extensive penthouse. "Safe Residence" is a well-planned residential building special is it remarkable quality work with immense appreciating value as it is located at the precious business hub at Chadarghat area, with all kinds of facilities available at door step.



# Safe Residence - Typical Floor Plan



# Safe Residence - Typical Parking Plan



www.trustconstructions.co.in